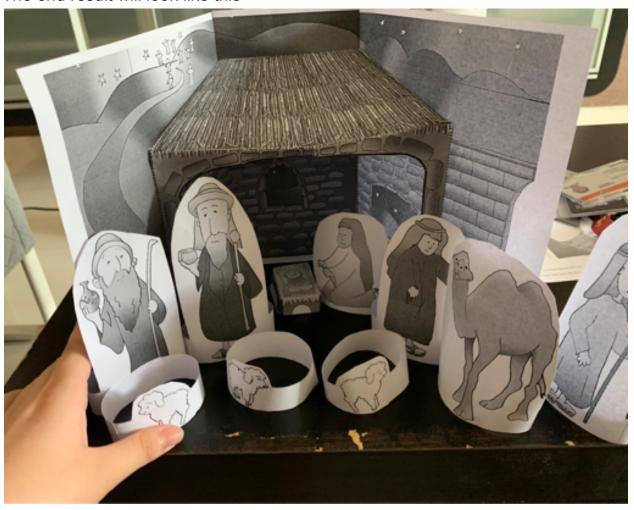

7. Stick the left and right top edge of the hut to the left and right walls

8. The end result will look like this

9. To build the figures, cut out the figures along with the long white attachment. Stick the two ends of the white attachment.