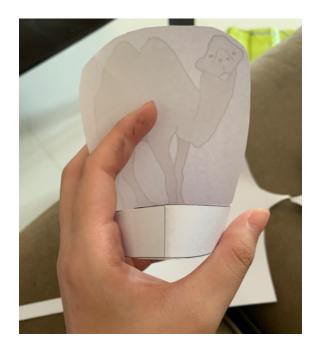

7. Stick the left and right top edge of the hut to the left and right walls

8. The end result will look like this

9. To build the figures, cut out the figures along with the long white attachment. Stick the two ends of the white attachment.