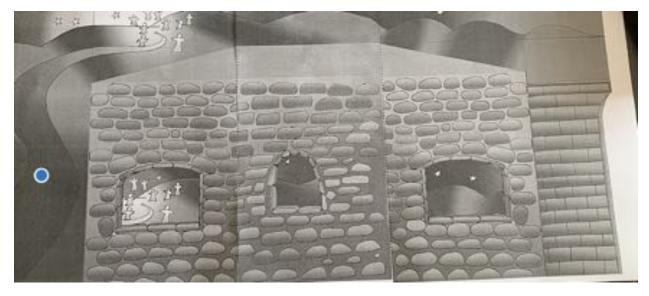

## Building the Stable

1.

Cut out the 2 background (the pictures with windows) and cut out the white

edges and combine them together to look like this

- 2. Fold this along the dotted lines
- 3. Cut out the middle part and the bottom of the hut ( do not cut the white edges part of the hut since we are going to fold it)