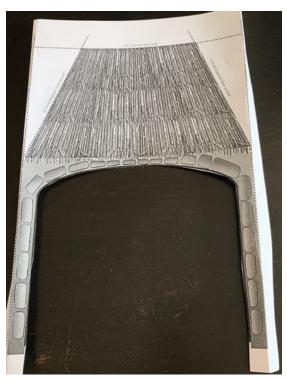

- 4. Fold the left and right section of the hut first
- 5. Fold the middle left and right slant of the hut then fold the top part of the

hut

6. Stick the top section of the hut to the wall without bricks.

7. Stick the left and right top edge of the hut to the left and right walls

8. The end result will look like this

9. To build the figures, cut out the figures along with the long white attachment. Stick the two ends of the white attachment.