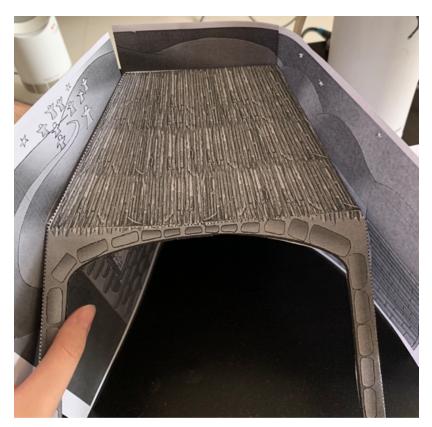

7. Stick the left and right top edge of the hut to the left and right walls

8. The end result will look like this

9. To build the figures, cut out the figures along with the long white attachment. Stick the two ends of the white attachment.