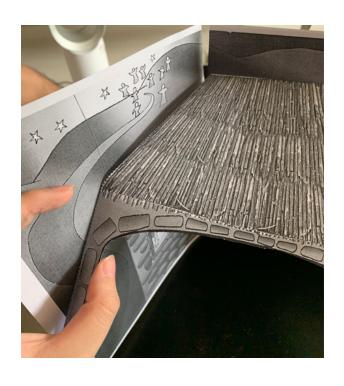

- 4. Fold the left and right section of the hut first
- 5. Fold the middle left and right slant of the hut then fold the top part of the

hut

6. Stick the top section of the hut to the wall without bricks.

7. Stick the left and right top edge of the hut to the left and right walls

8. The end result will look like this

9. To build the figures, cut out the figures along with the long white attachment. Stick the two ends of the white attachment.