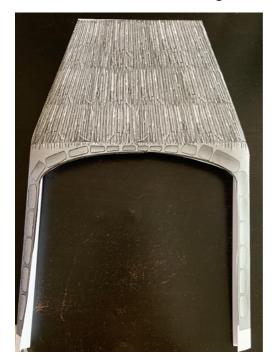

7. Stick the left and right top edge of the hut to the left and right walls

8. The end result will look like this

9. To build the figures, cut out the figures along with the long white attachment. Stick the two ends of the white attachment.