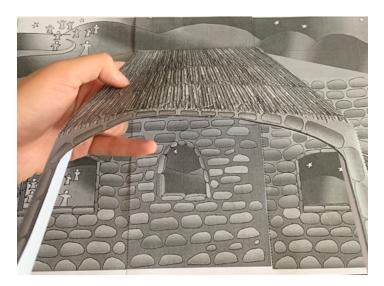

- 4. Fold the left and right section of the hut first
- 5. Fold the middle left and right slant of the hut then fold the top part of the

hut

6. Stick the top section of the hut to the wall without bricks.

7. Stick the left and right top edge of the hut to the left and right walls

8. The end result will look like this

9. To build the figures, cut out the figures along with the long white attachment. Stick the two ends of the white attachment.